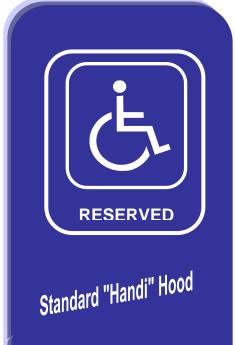

### Standard Meter Hood Pricing\*\*

**RED: No Parking, Tow Away Zone** OR

**BLUE: Handicapped Access** 

Single Size: 12" X 24"

Qty **Price Each** 16+ \$ 16.50 less than 16 \$ 20.50 Double Size, same as above

# **RESERVED**

**West Virginia Department of Administration** 

**BY POLICE ORDER** 

\*\*Shipping averages \$1.00 per hood on smaller quantity orders.