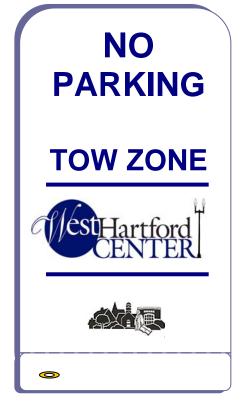

### Custom Meter Hood Pricing\*\*

- Hood price same as standard hood
- Custom screen charge is \$ 40.00
- Two-sided printing adds \$2.00 per hood.
- Custom hood lead time: 5-6 weeks